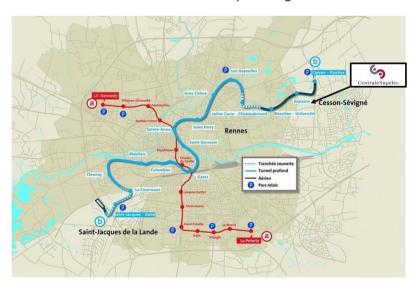

## How to come to the CentraleSupelec campus in Rennes

## From Rennes train station

Take the metro line B to the direction Viasilva and get off at the Atalantes station . (10min)

You can also take the metro line A to the direction J.F Kennedy, get off at the République station and then you have to take the bus C4 to the direction ZA Saint Sulpice and get off at the Atalantes station.