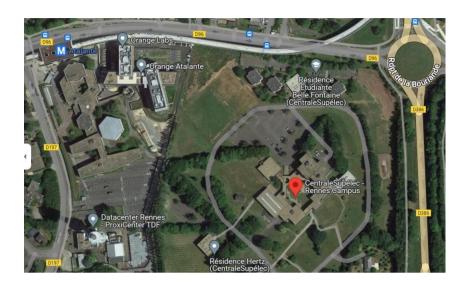

## Location of the CentraleSupélec campus in Rennes

## **Physical adress:**



## How to come to the CentraleSupelec campus in Rennes



## From Rennes train station

Take the metro line B to the direction Viasilva and get off at the Atalantes station . (10min)

You can also take the metro line A to the direction J.F Kennedy, get off at the République station and then you have to take the bus C4 to the direction ZA Saint Sulpice and get off at the Atalantes station.





Rennes is accessible from Paris after 3h drive on the A11 and A81 highway.

Once you arrive in the town of Cesson-Sévigné, you must take the exit
"Zone Industrielle Sud-Est, Cesson-Sévigné". and then take the "Boulevard des Alliés".